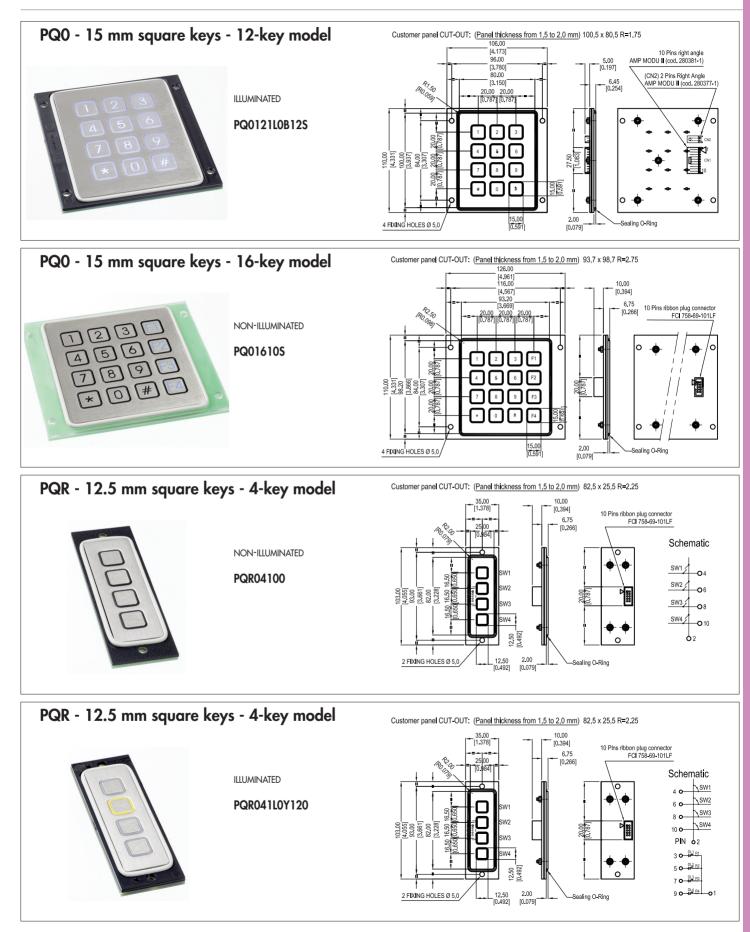

## Stainless steel keypads with square keys

Models

Some configurations are shown below and on the following pages. Other drawings are available on request.

## Stainless steel keypads with square keys

Models

### Stainless steel keypads with square keys

Models

4