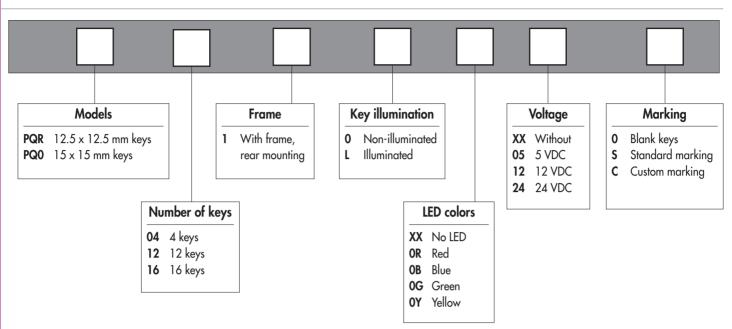

## Stainless steel keypads with square keys

Models

Some configurations are shown below and on the following pages. Other drawings are available on request.

## Stainless steel keypads with square keys

Models

### Stainless steel keypads with square keys

Models

4