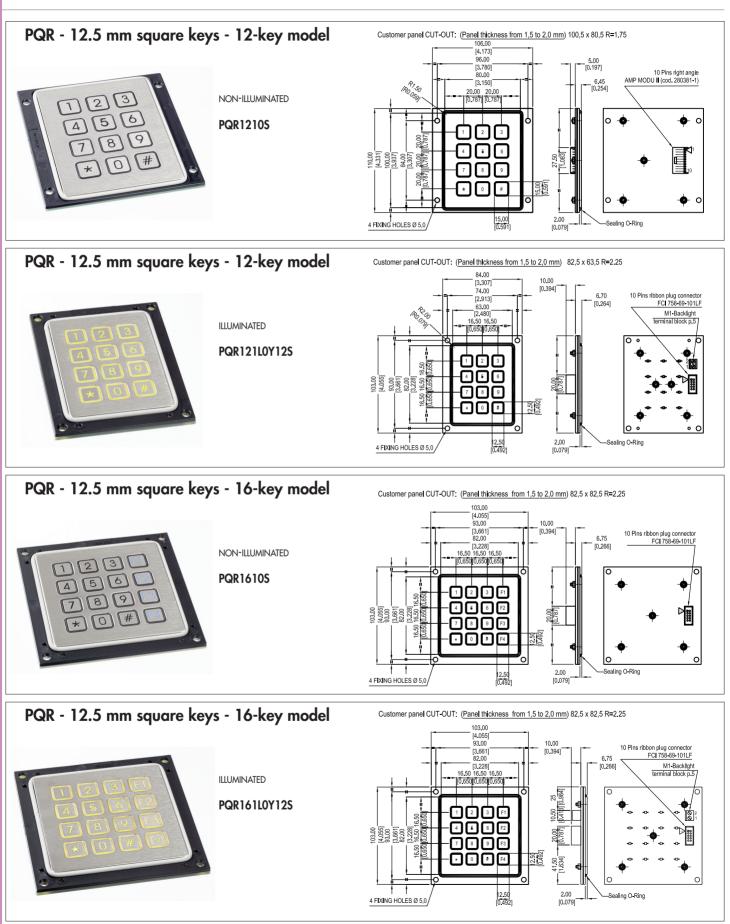

## Stainless steel keypads with square keys

Models

Some configurations are shown below and on the following pages. Other drawings are available on request.

### Stainless steel keypads with square keys

Models

4