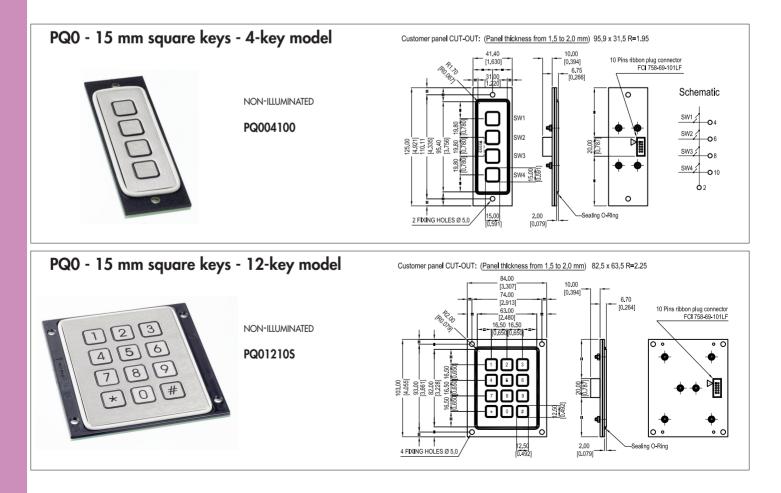

## Stainless steel keypads with square keys

Models

Some configurations are shown below and on the following pages. Other drawings are available on request.

## Stainless steel keypads with square keys

Models

### Stainless steel keypads with square keys

Models

4